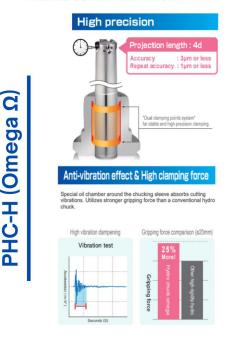

Get 15% OFF from standard price! (Standard catalog items only)

If you haven't tried our Hydraulic chuck, PHC-H Omega for your milling applications, this is a great opportunity to try one. PHC-H Omega is capable for heavy milling with less chattering than Shrink-Fit chucks. It creates better surface finish, longer cutting tool life, and more!